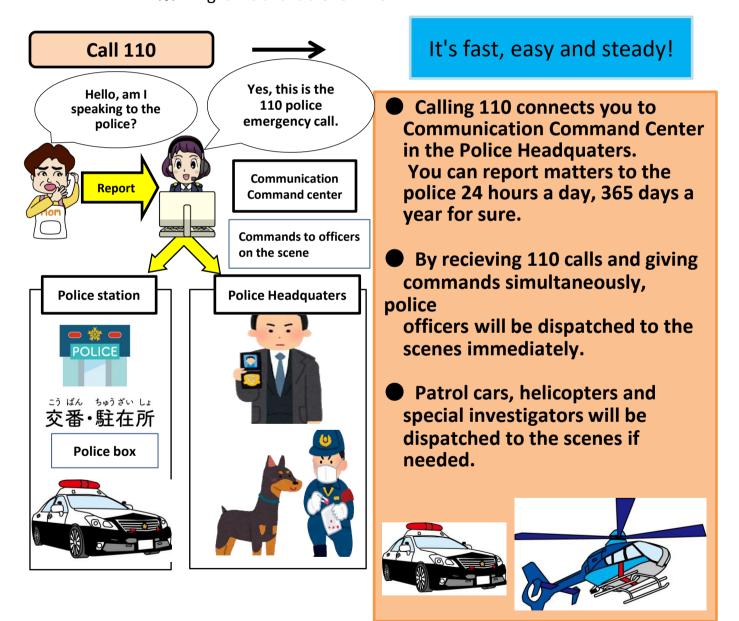

## Call 110 when ...

- Visit a Police Station
- O you recieved a call demanding money.
- O you've got involved in / witnessed a traffic accident.
- O your house has been burgled.
- O you witnessed a fight.
- O a child does not come home.
- O a child has been spoken to by a stranger.
- O your family member does not come home from mountains.
- O you have found a lost child.

## 〈 How to call 110〉

- O Landline: Pick up the receiver and press 110.
- O Cellphone: Press 110 and O.